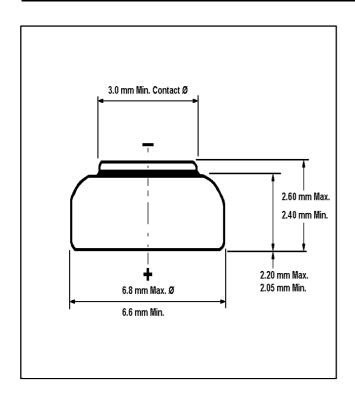

## Silver Oxide Battery

**SR66** 

| SPECIFICATIONS           | 3                                                     |                                   |                          |
|--------------------------|-------------------------------------------------------|-----------------------------------|--------------------------|
| Minimum No Load Voltage: |                                                       | 1.55 V                            |                          |
| Minimum On Load Voltage: |                                                       | .49V on 22Ohms<br>at 1000         |                          |
| Minimum Life             |                                                       | 1170 H 68.1k Ohms<br>Hr/Day 1.2 V |                          |
| Rated Capacity           |                                                       | 27 mAh on<br>68.1kOhms to 1.2V    |                          |
| Volume                   |                                                       | .1 cm3                            |                          |
| Weight                   |                                                       | .39g                              |                          |
| Physical Size in r       | <b>mm</b><br>Height/Length<br>Width/Diameter<br>Depth | <b>Max</b> 2.6 6.8                | <b>Min</b><br>2.4<br>6.6 |