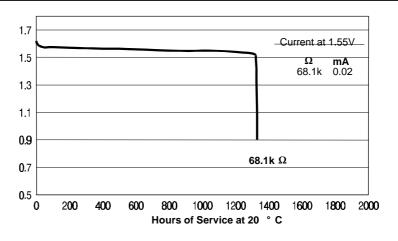

|
| Minimum Life             |                                                       | 1170 H 68.1k Ohms<br>Hr/Day 1.2 V |                          |
| Rated Capacity           |                                                       | 27 mAh on<br>68.1kOhms to 1.2V    |                          |
| Volume                   |                                                       | .1 cm3                            |                          |
| Weight                   |                                                       | .39g                              |                          |
| Physical Size in r       | <b>mm</b><br>Height/Length<br>Width/Diameter<br>Depth | <b>Max</b> 2.6 6.8                | <b>Min</b><br>2.4<br>6.6 |

Typical Discharge Characteristics